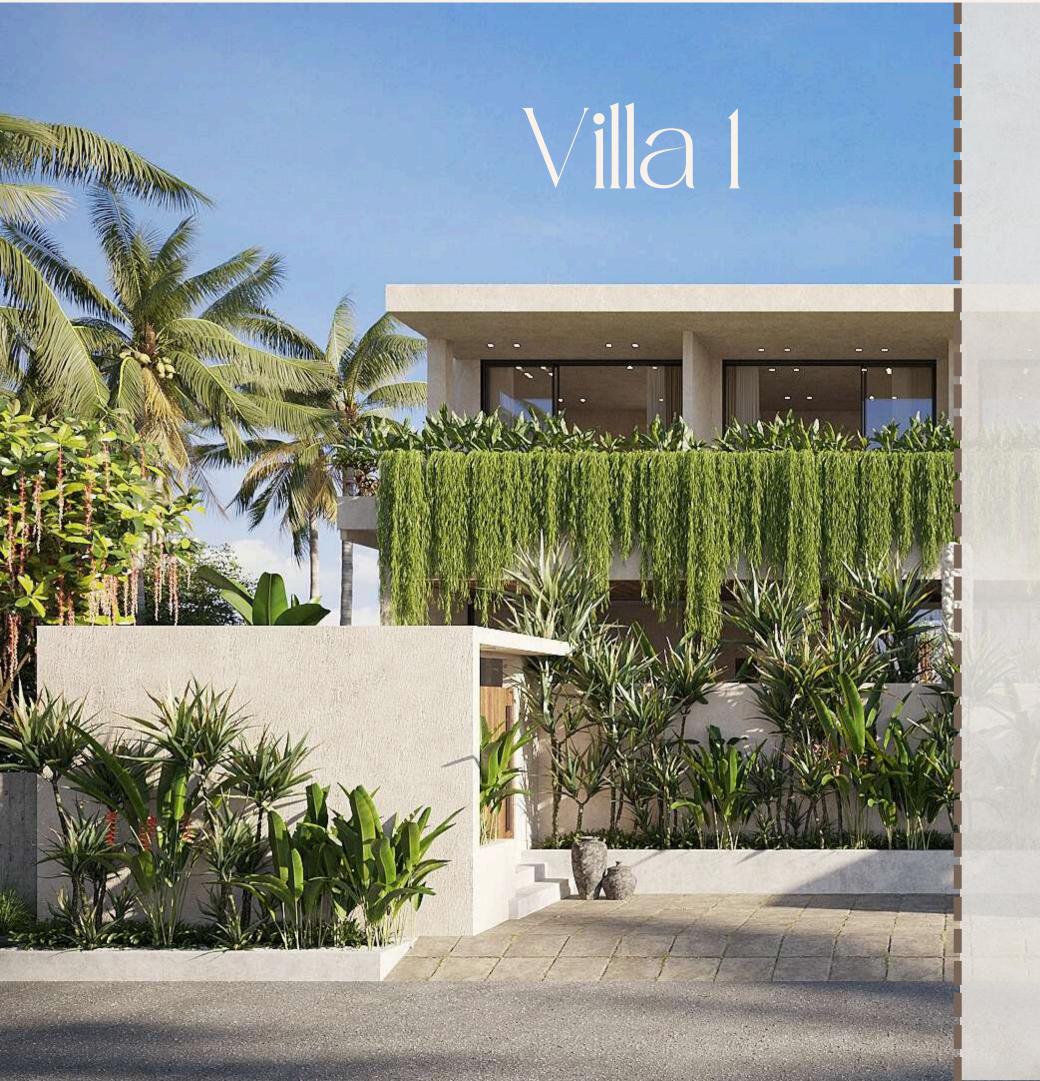

### LAYOUT VILLA 1

Enclosed Living + Kitchen - 50m<sup>2</sup>
Outdoor space - 110m<sup>2</sup>
Storage - 4m<sup>2</sup>
Pool - 15m<sup>2</sup>

Master Bedroom – 17m<sup>2</sup> + balcony Bedroom Nr.2 – 15m<sup>2</sup> + balcony