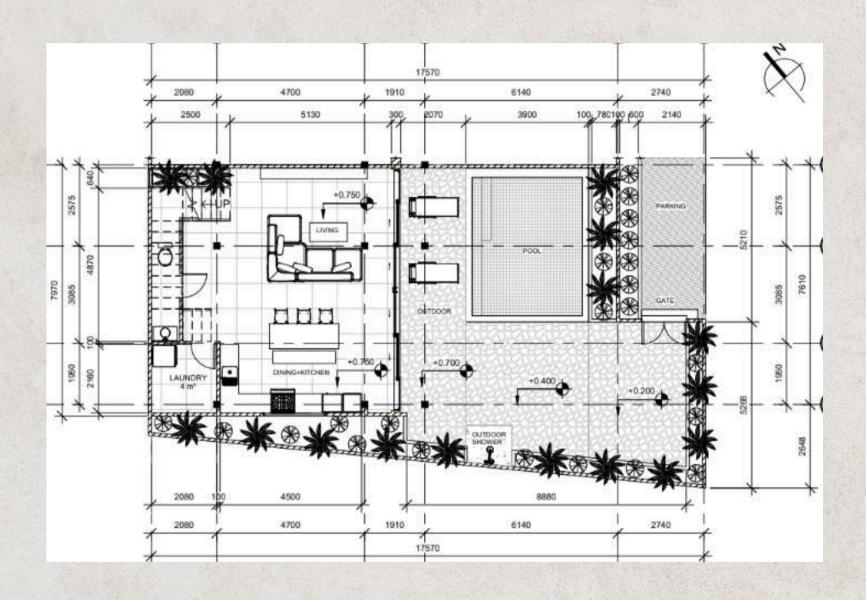

### LAYOUT VILLA 1

Enclosed Living + Kitchen - 50m<sup>2</sup>
Outdoor space - 110m<sup>2</sup>
Storage - 4m<sup>2</sup>
Pool - 15m<sup>2</sup>

Master Bedroom – 17m<sup>2</sup> + balcony Bedroom Nr.2 – 15m<sup>2</sup> + balcony