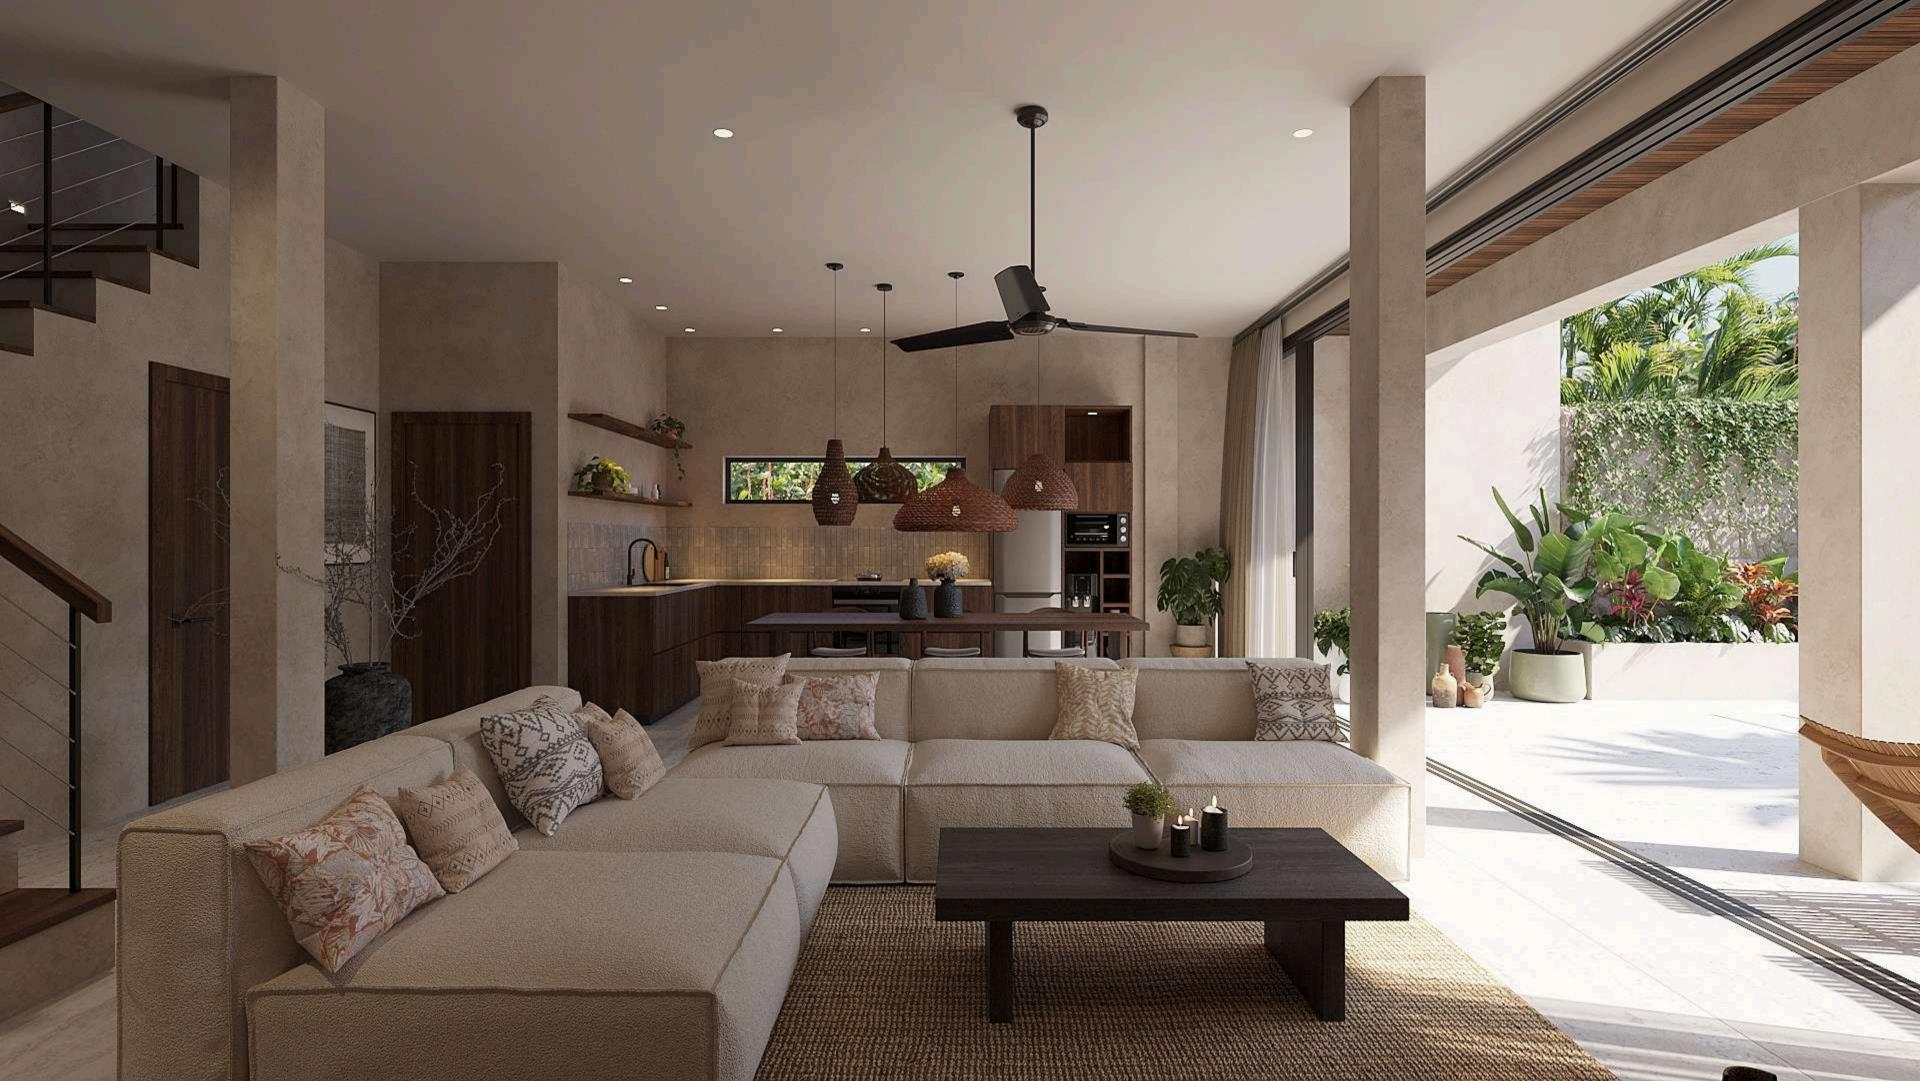

### LAYOUT VILLA 1

Enclosed Living + Kitchen - 50m<sup>2</sup>
Outdoor space - 110m<sup>2</sup>
Storage - 4m<sup>2</sup>
Pool - 15m<sup>2</sup>

Master Bedroom – 17m<sup>2</sup> + balcony Bedroom Nr.2 – 15m<sup>2</sup> + balcony

### LAYOUT VILLA 2

Enclosed Living + Kitchen - 44m<sup>2</sup>
Outdoor space - 62m<sup>2</sup>
Storage - 4m<sup>2</sup>
Pool - 15m<sup>2</sup>

Master Bedroom – 17m<sup>2</sup> + balcony Bedroom Nr.2 – 14m<sup>2</sup> + balcony