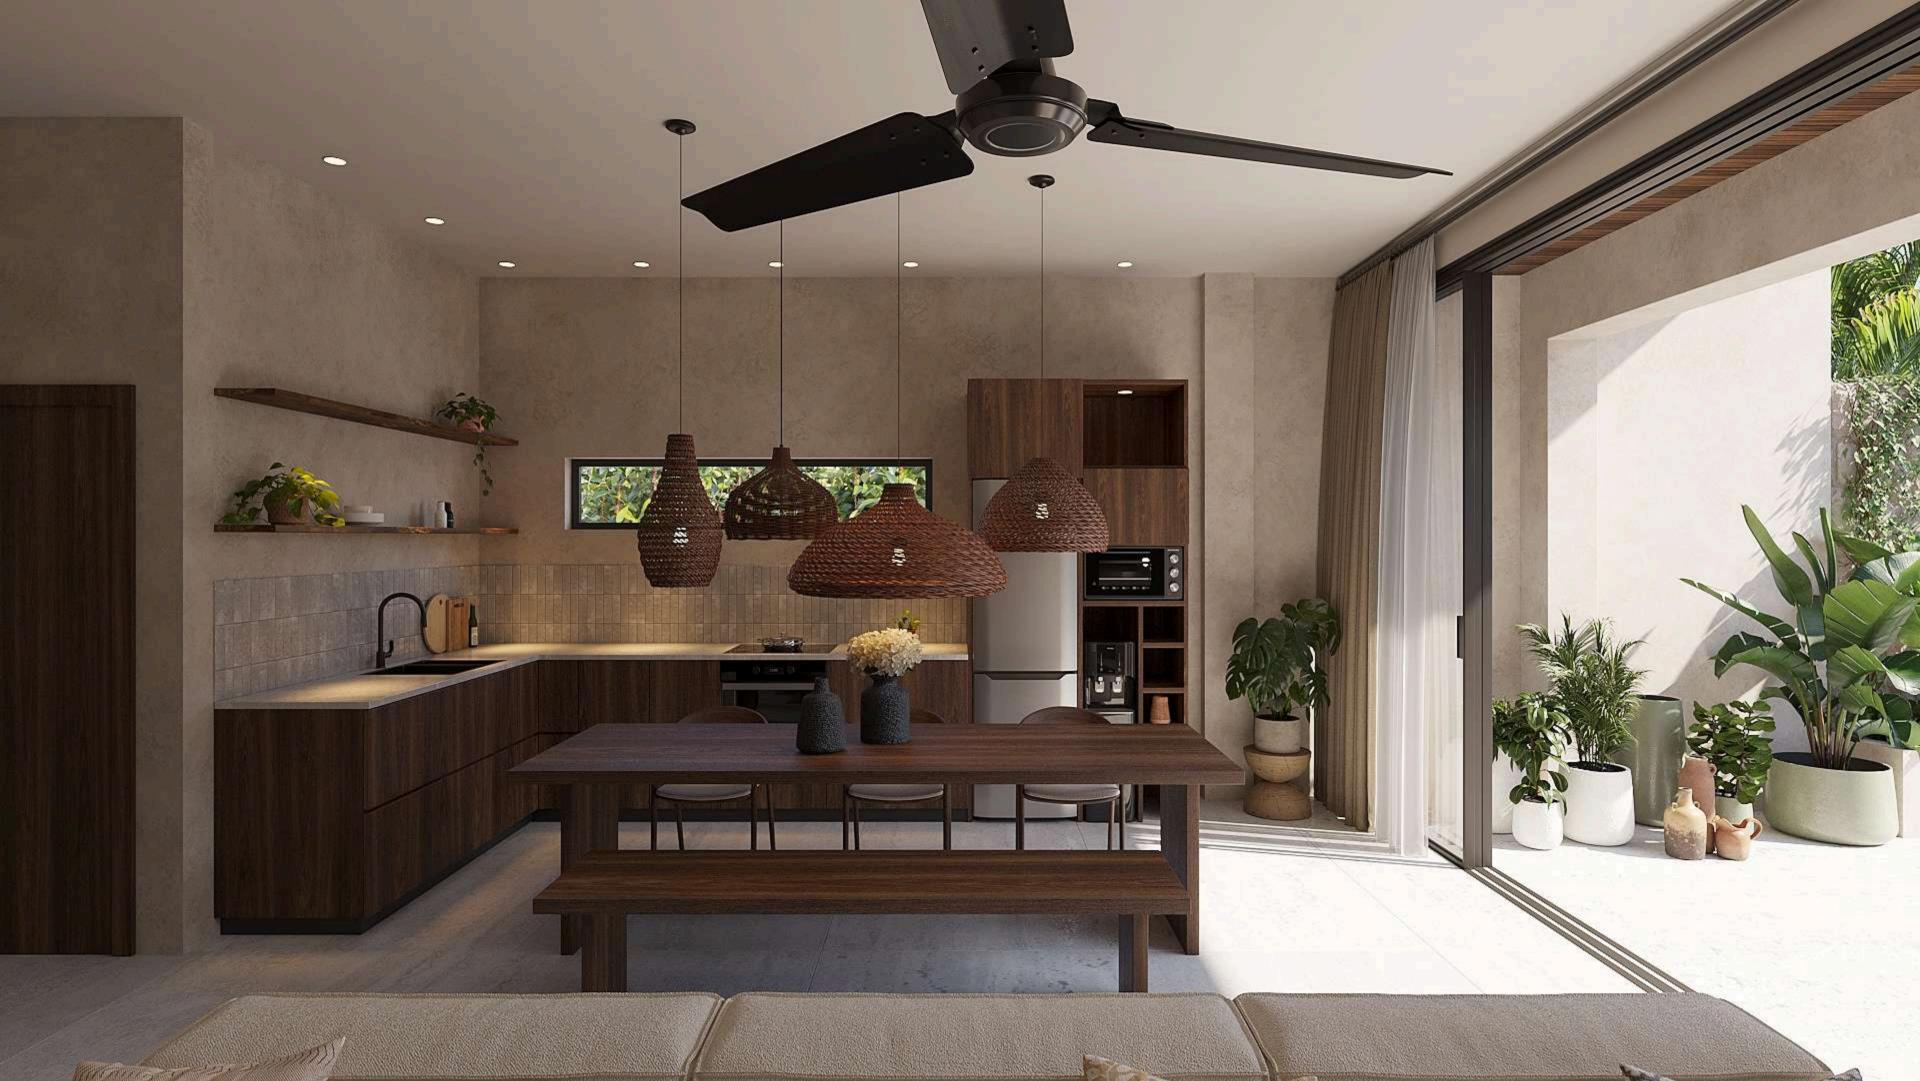

### LAYOUT VILLA 1

Enclosed Living + Kitchen - 50m<sup>2</sup>
Outdoor space - 110m<sup>2</sup>
Storage - 4m<sup>2</sup>
Pool - 15m<sup>2</sup>

Master Bedroom – 17m<sup>2</sup> + balcony Bedroom Nr.2 – 15m<sup>2</sup> + balcony

### LAYOUT VILLA 2

Enclosed Living + Kitchen - 44m<sup>2</sup>
Outdoor space - 62m<sup>2</sup>
Storage - 4m<sup>2</sup>
Pool - 15m<sup>2</sup>

Master Bedroom – 17m<sup>2</sup> + balcony Bedroom Nr.2 – 14m<sup>2</sup> + balcony