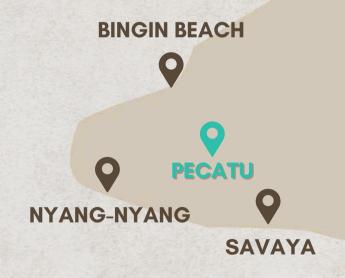

# PECATU

### LOCATION

- 40min from the airport
- 10min from the best beaches of Uluwatu
- 10min from Savaya Club
- 5 5 min from main restaurants and cafés

- 2 bedrooms + 2.5 bathrooms
- 170 sqm land
- 155 sqm building size
- 6 2 floors
- @ Enclosed living room and kitchen
- Storage
- 209.000 USD semi furnished
- +16.000 USD for furniture package
- Delivery on September, 15th 2024