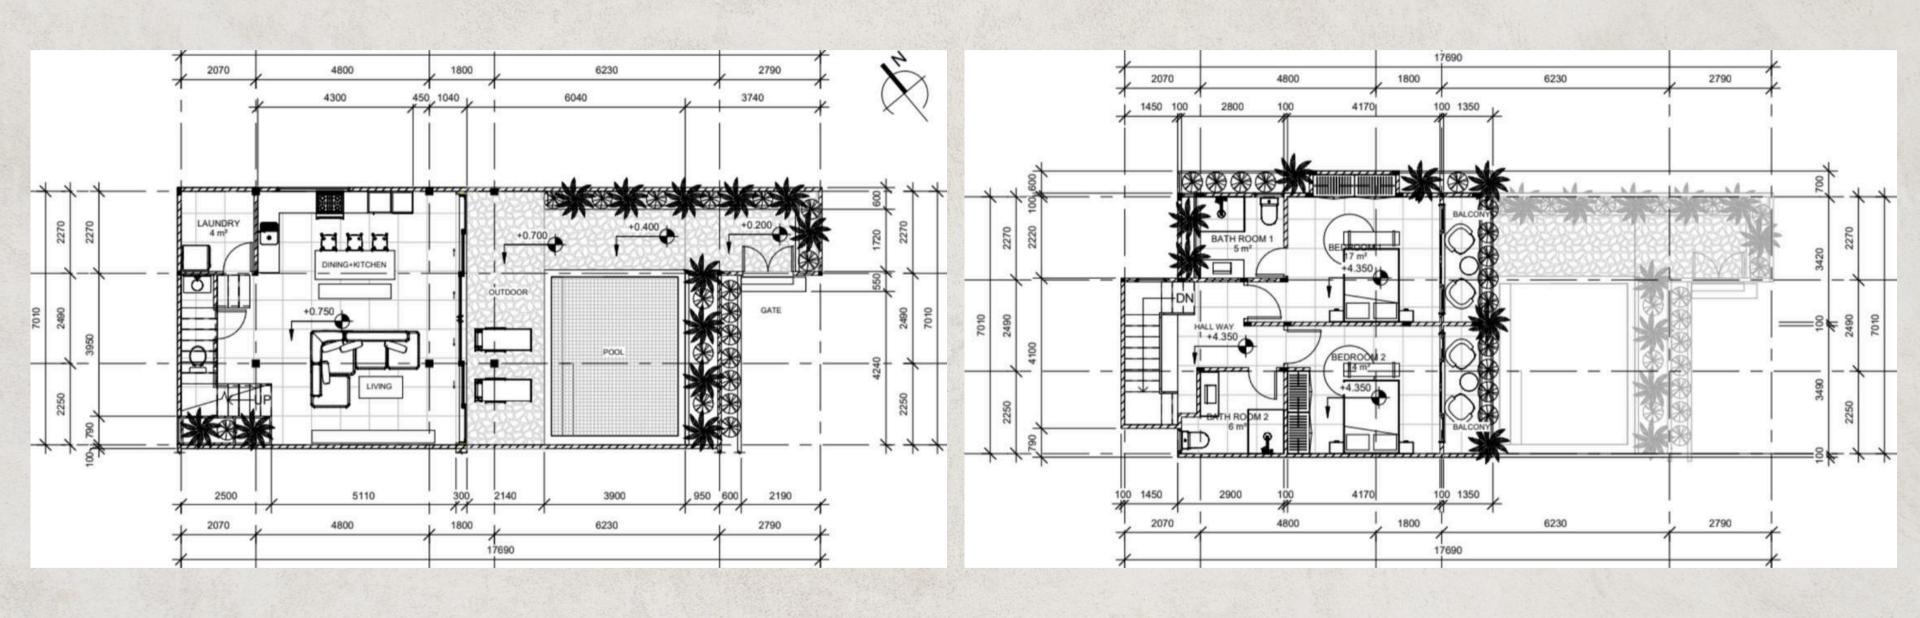

### LAYOUT VILLA 1

Enclosed Living + Kitchen - 50m<sup>2</sup>
Outdoor space - 110m<sup>2</sup>
Storage - 4m<sup>2</sup>
Pool - 15m<sup>2</sup>

Master Bedroom – 17m<sup>2</sup> + balcony Bedroom Nr.2 – 15m<sup>2</sup> + balcony

### LAYOUT VILLA 2

Enclosed Living + Kitchen - 44m<sup>2</sup>
Outdoor space - 62m<sup>2</sup>
Storage - 4m<sup>2</sup>
Pool - 15m<sup>2</sup>

Master Bedroom – 17m<sup>2</sup> + balcony Bedroom Nr.2 – 14m<sup>2</sup> + balcony