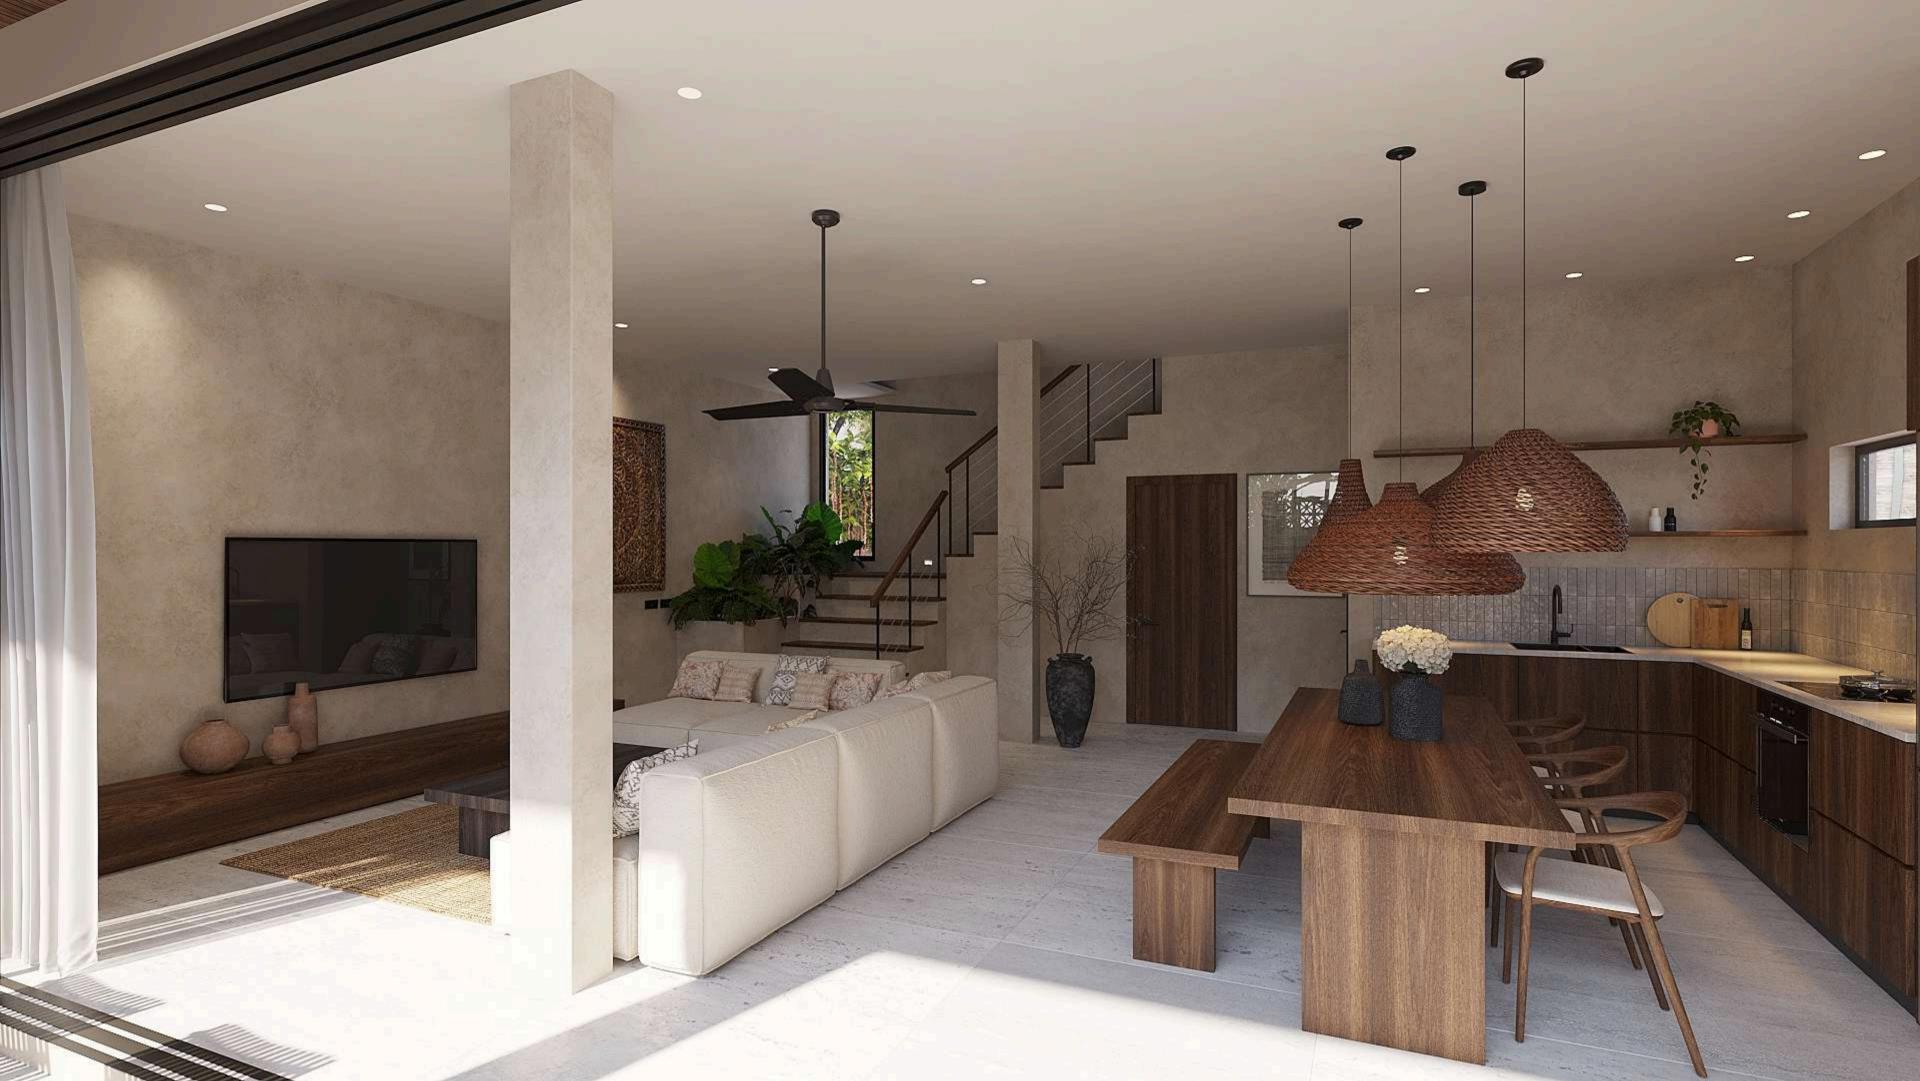

### LAYOUT VILLA 1

Enclosed Living + Kitchen - 50m<sup>2</sup>
Outdoor space - 110m<sup>2</sup>
Storage - 4m<sup>2</sup>
Pool - 15m<sup>2</sup>

Master Bedroom – 17m<sup>2</sup> + balcony Bedroom Nr.2 – 15m<sup>2</sup> + balcony

### LAYOUT VILLA 2

Enclosed Living + Kitchen - 44m<sup>2</sup>
Outdoor space - 62m<sup>2</sup>
Storage - 4m<sup>2</sup>
Pool - 15m<sup>2</sup>

Master Bedroom – 17m<sup>2</sup> + balcony Bedroom Nr.2 – 14m<sup>2</sup> + balcony