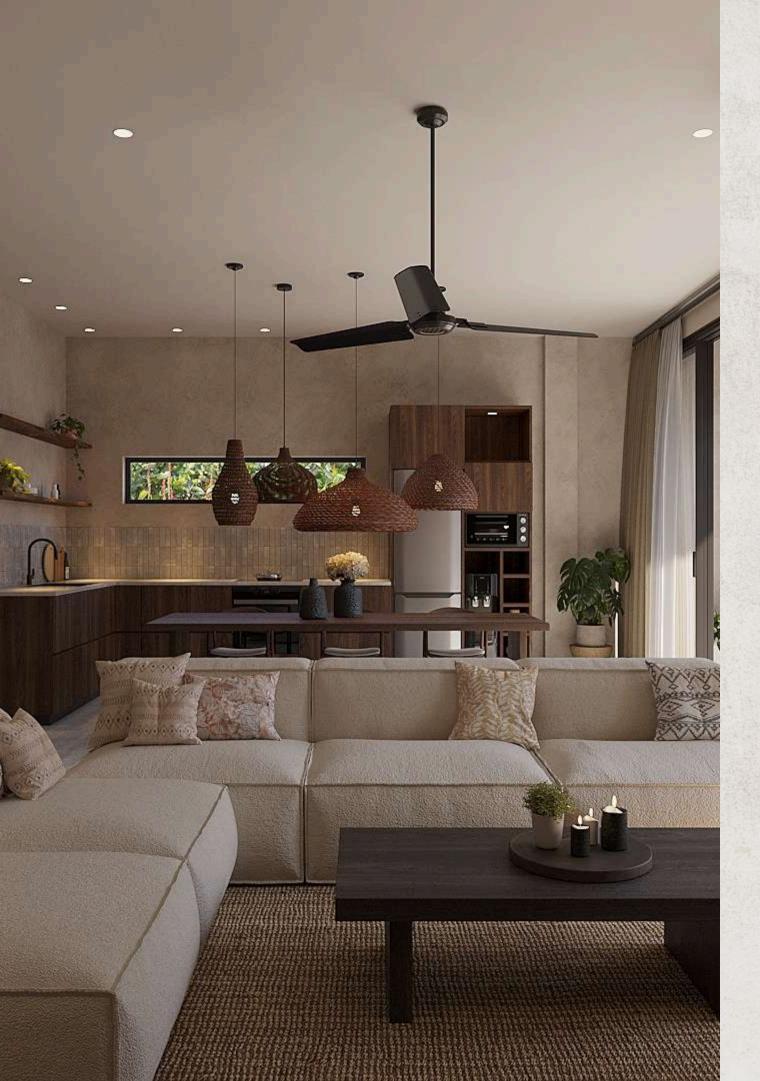

### LAYOUT VILLA 1

Enclosed Living + Kitchen - 50m<sup>2</sup>
Outdoor space - 110m<sup>2</sup>
Storage - 4m<sup>2</sup>
Pool - 15m<sup>2</sup>

Master Bedroom – 17m<sup>2</sup> + balcony Bedroom Nr.2 – 15m<sup>2</sup> + balcony

### LAYOUT VILLA 2

Enclosed Living + Kitchen - 44m<sup>2</sup>
Outdoor space - 62m<sup>2</sup>
Storage - 4m<sup>2</sup>
Pool - 15m<sup>2</sup>

Master Bedroom – 17m<sup>2</sup> + balcony Bedroom Nr.2 – 14m<sup>2</sup> + balcony