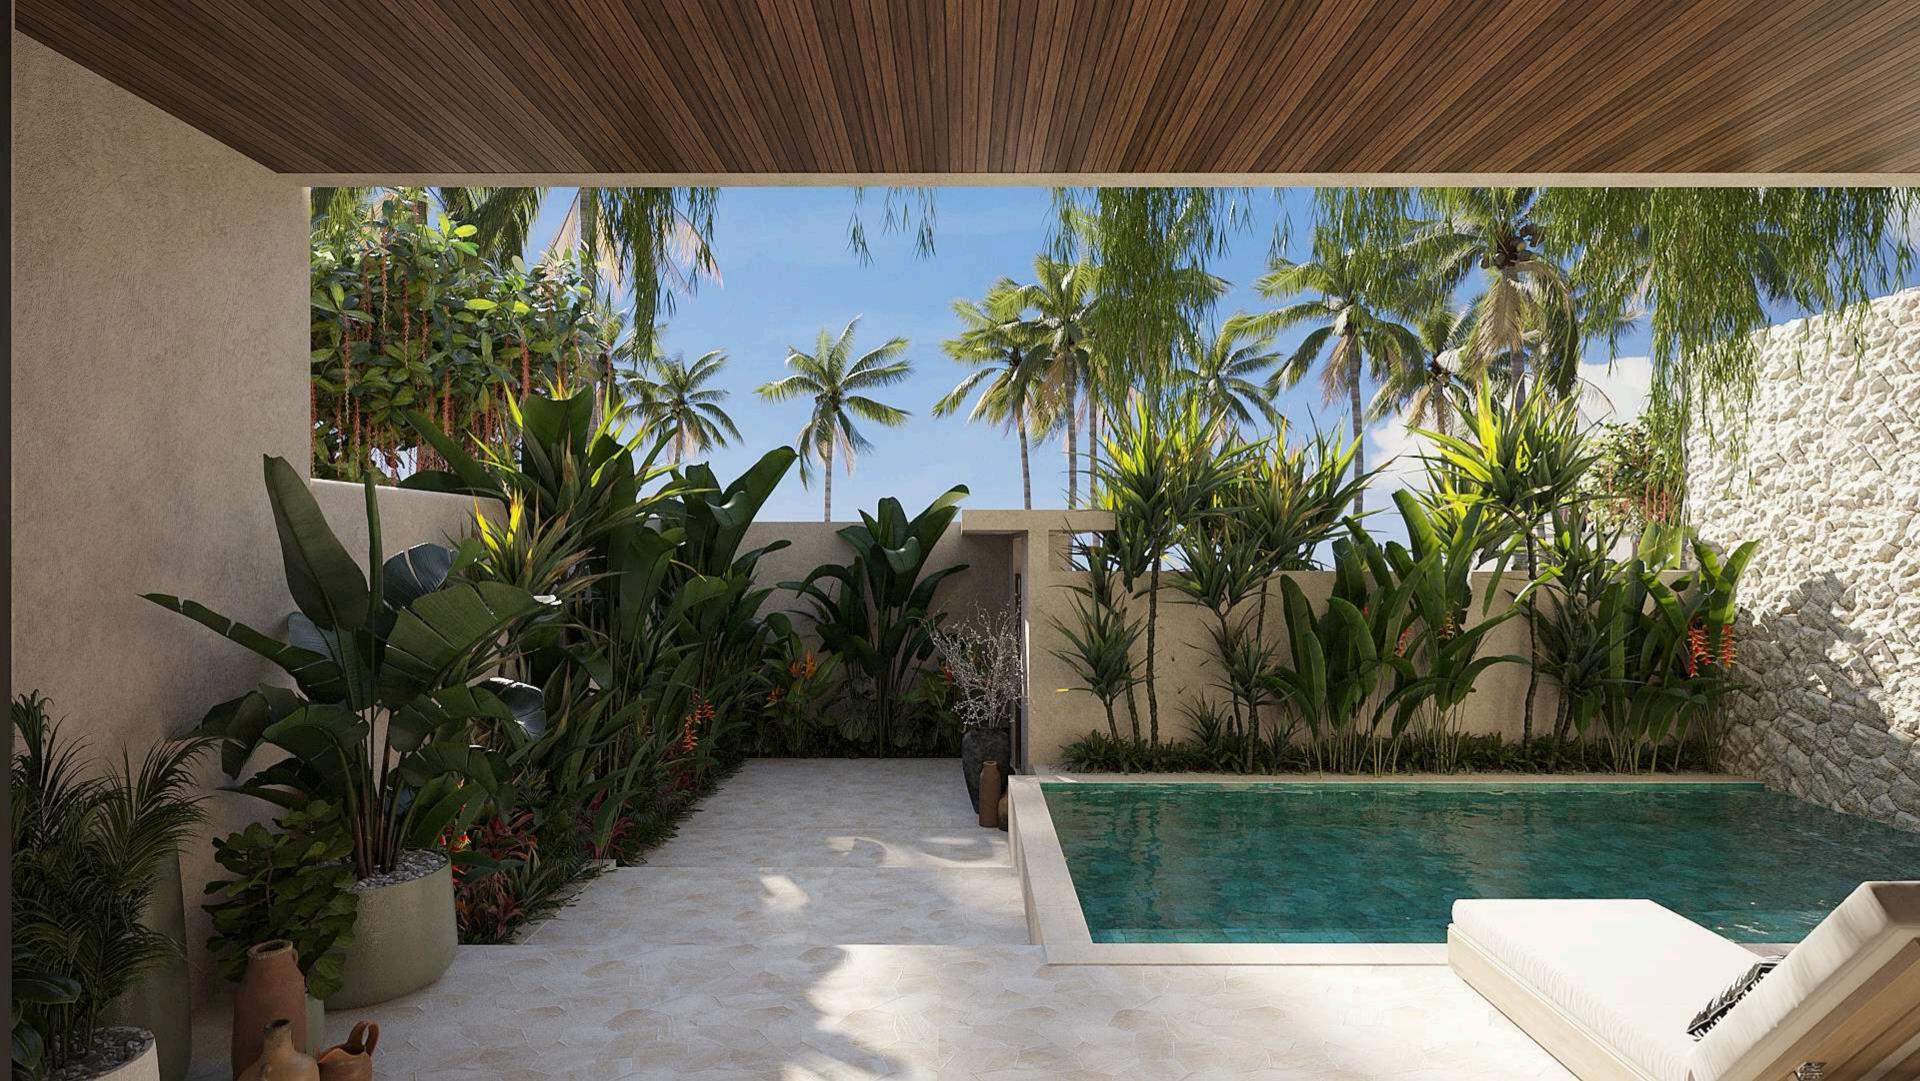

livery on September, 15th 2024

### LAYOUT VILLA 1



Enclosed Living + Kitchen - 50m<sup>2</sup>
Outdoor space - 110m<sup>2</sup>
Storage - 4m<sup>2</sup>
Pool - 15m<sup>2</sup>



Master Bedroom – 17m<sup>2</sup> + balcony Bedroom Nr.2 – 15m<sup>2</sup> + balcony

### Villa 2

- 2 bedrooms + 2.5 bathrooms @
  - 130 sqm land @
  - 145 sqm building size 🙃
    - 2 floors @
- Enclosed living room and kitchen @
  - Storage @
  - 199.000 USD semi furnished @
- +16.000 USD for furniture package @
- Delivery on September, 15th 2024 @



### LAYOUT VILLA 2



Enclosed Living + Kitchen - 44m<sup>2</sup>
Outdoor space - 62m<sup>2</sup>
Storage - 4m<sup>2</sup>
Pool - 15m<sup>2</sup>

Master Bedroom – 17m<sup>2</sup> + balcony Bedroom Nr.2 – 14m<sup>2</sup> + balcony

### PAYMENT PLAN



# RENDERS



























+62 812-3956-9089



hello@justenjoybali.com



ejustenjoy.bali

# Just Enjoy.

INVESTMENT VILLAS IN BALI