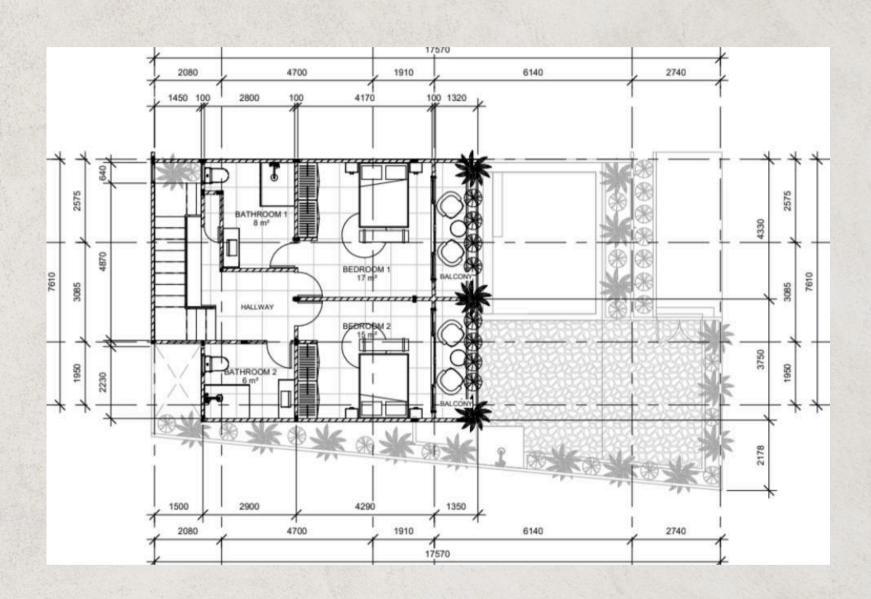

### LAYOUT VILLA 1

Enclosed Living + Kitchen - 50m<sup>2</sup>
Outdoor space - 110m<sup>2</sup>
Storage - 4m<sup>2</sup>
Pool - 15m<sup>2</sup>

Master Bedroom – 17m<sup>2</sup> + balcony Bedroom Nr.2 – 15m<sup>2</sup> + balcony