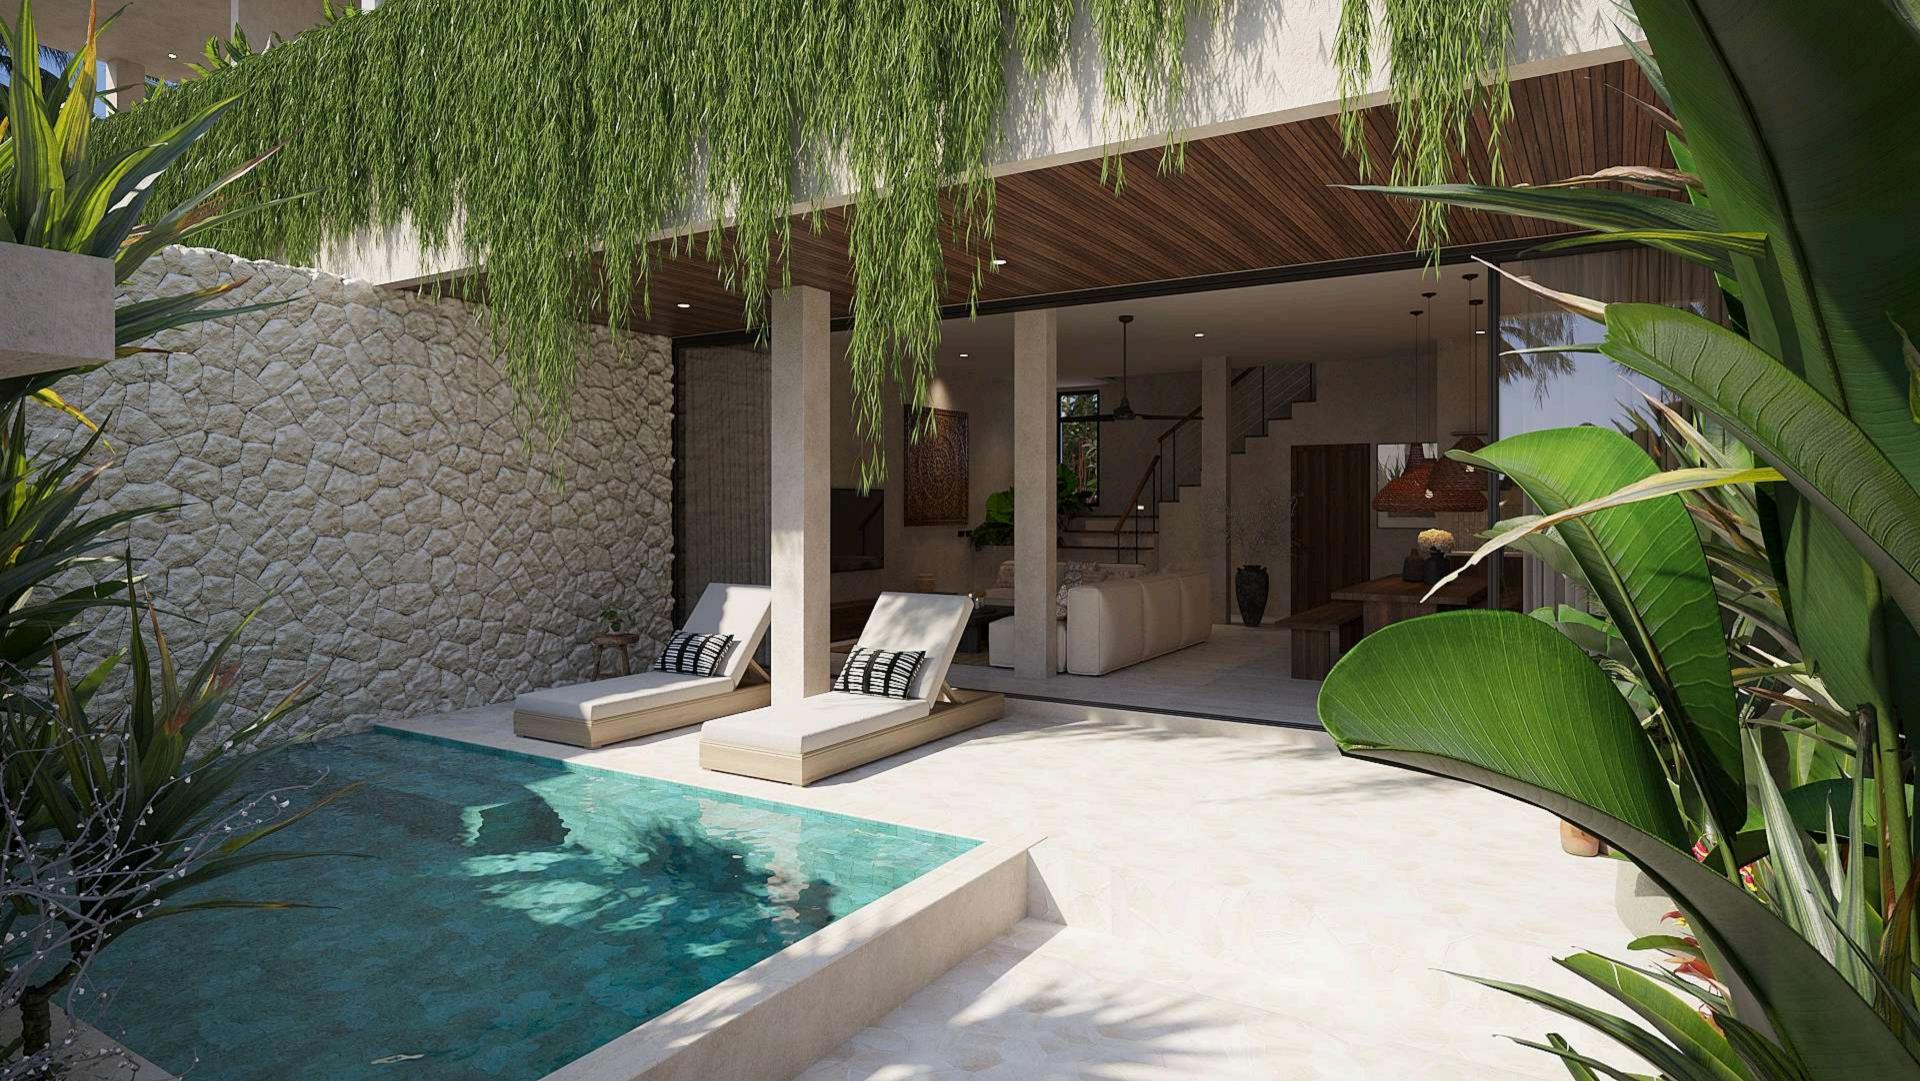

### LAYOUT VILLA 1

Enclosed Living + Kitchen - 50m<sup>2</sup>
Outdoor space - 110m<sup>2</sup>
Storage - 4m<sup>2</sup>
Pool - 15m<sup>2</sup>

Master Bedroom – 17m<sup>2</sup> + balcony Bedroom Nr.2 – 15m<sup>2</sup> + balcony

### LAYOUT VILLA 2

Enclosed Living + Kitchen - 44m<sup>2</sup>
Outdoor space - 62m<sup>2</sup>
Storage - 4m<sup>2</sup>
Pool - 15m<sup>2</sup>

Master Bedroom – 17m<sup>2</sup> + balcony Bedroom Nr.2 – 14m<sup>2</sup> + balcony