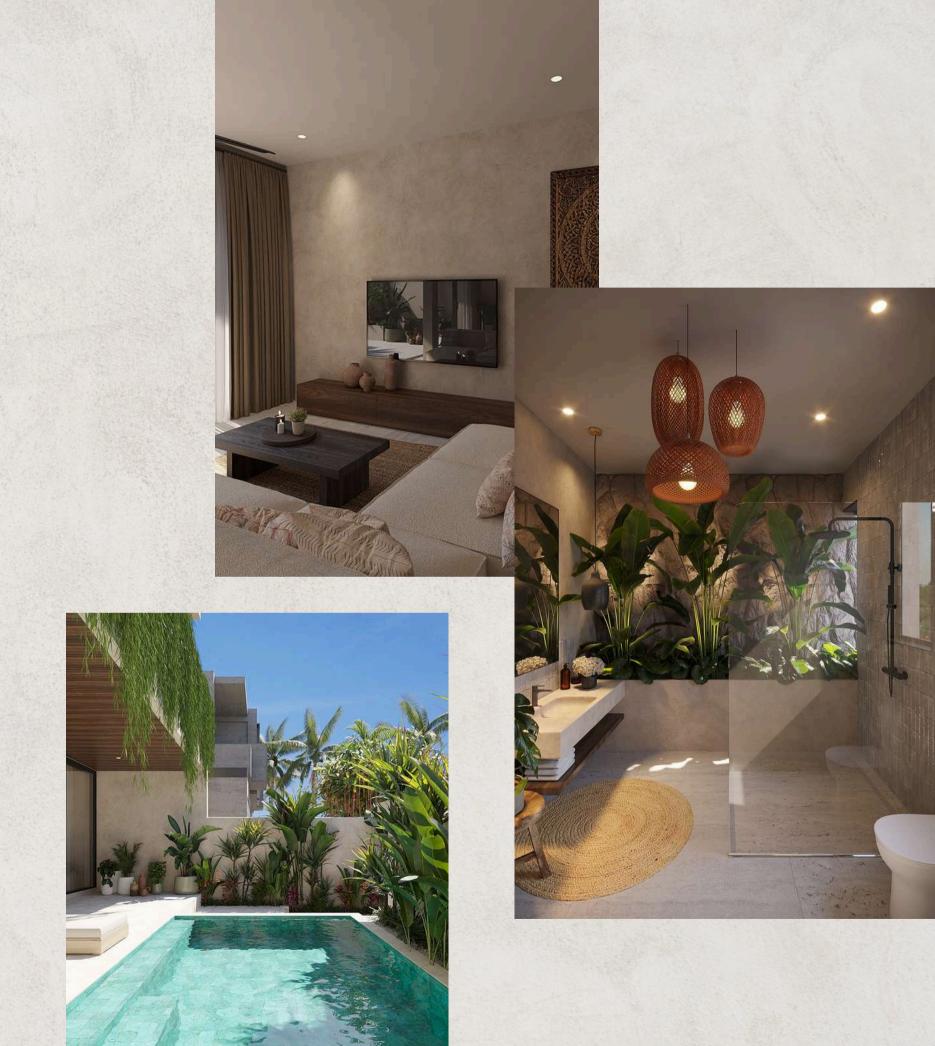

#### Perfect Investment Villas

# PECATU

### THE PROJECT

- 2 units
- 2 bedrooms 2 floors
- 6 Amazing view
- 6 Leasehold 25 years + 10 months
- @ End of lease: 07/02/2050
- © Extension: 10 years guarantee







### LOCATION

- 40min from the airport
- 10min from the best beaches of Uluwatu
- 10min from Savaya Club
- 5 5 min from main restaurants and cafés



- 2 bedrooms + 2.5 bathrooms
- 170 sqm land
- 155 sqm building size
- 6 2 floors
- @ Enclosed living room and kitchen
- Storage
- 209.000 USD semi furnished
- +16.000 USD for furniture package
- Delivery on September, 15th 2024

### LAYOUT VILLA 1



Enclosed Living + Kitchen - 50m<sup>2</sup>
Outdoor space - 110m<sup>2</sup>
Storage - 4m<sup>2</sup>
Pool - 15m<sup>2</sup>



Master Bedroom – 17m<sup>2</sup> + balcony Bedroom Nr.2 – 15m<sup>2</sup> + balcony

### Villa 2

- 2 bedrooms + 2.5 bathrooms @
  - 130 sqm land @
  - 145 sqm building size 🙃
    - 2 floors @
- Enclosed living room and kitchen @
  - Storage @
  - 199.000 USD semi