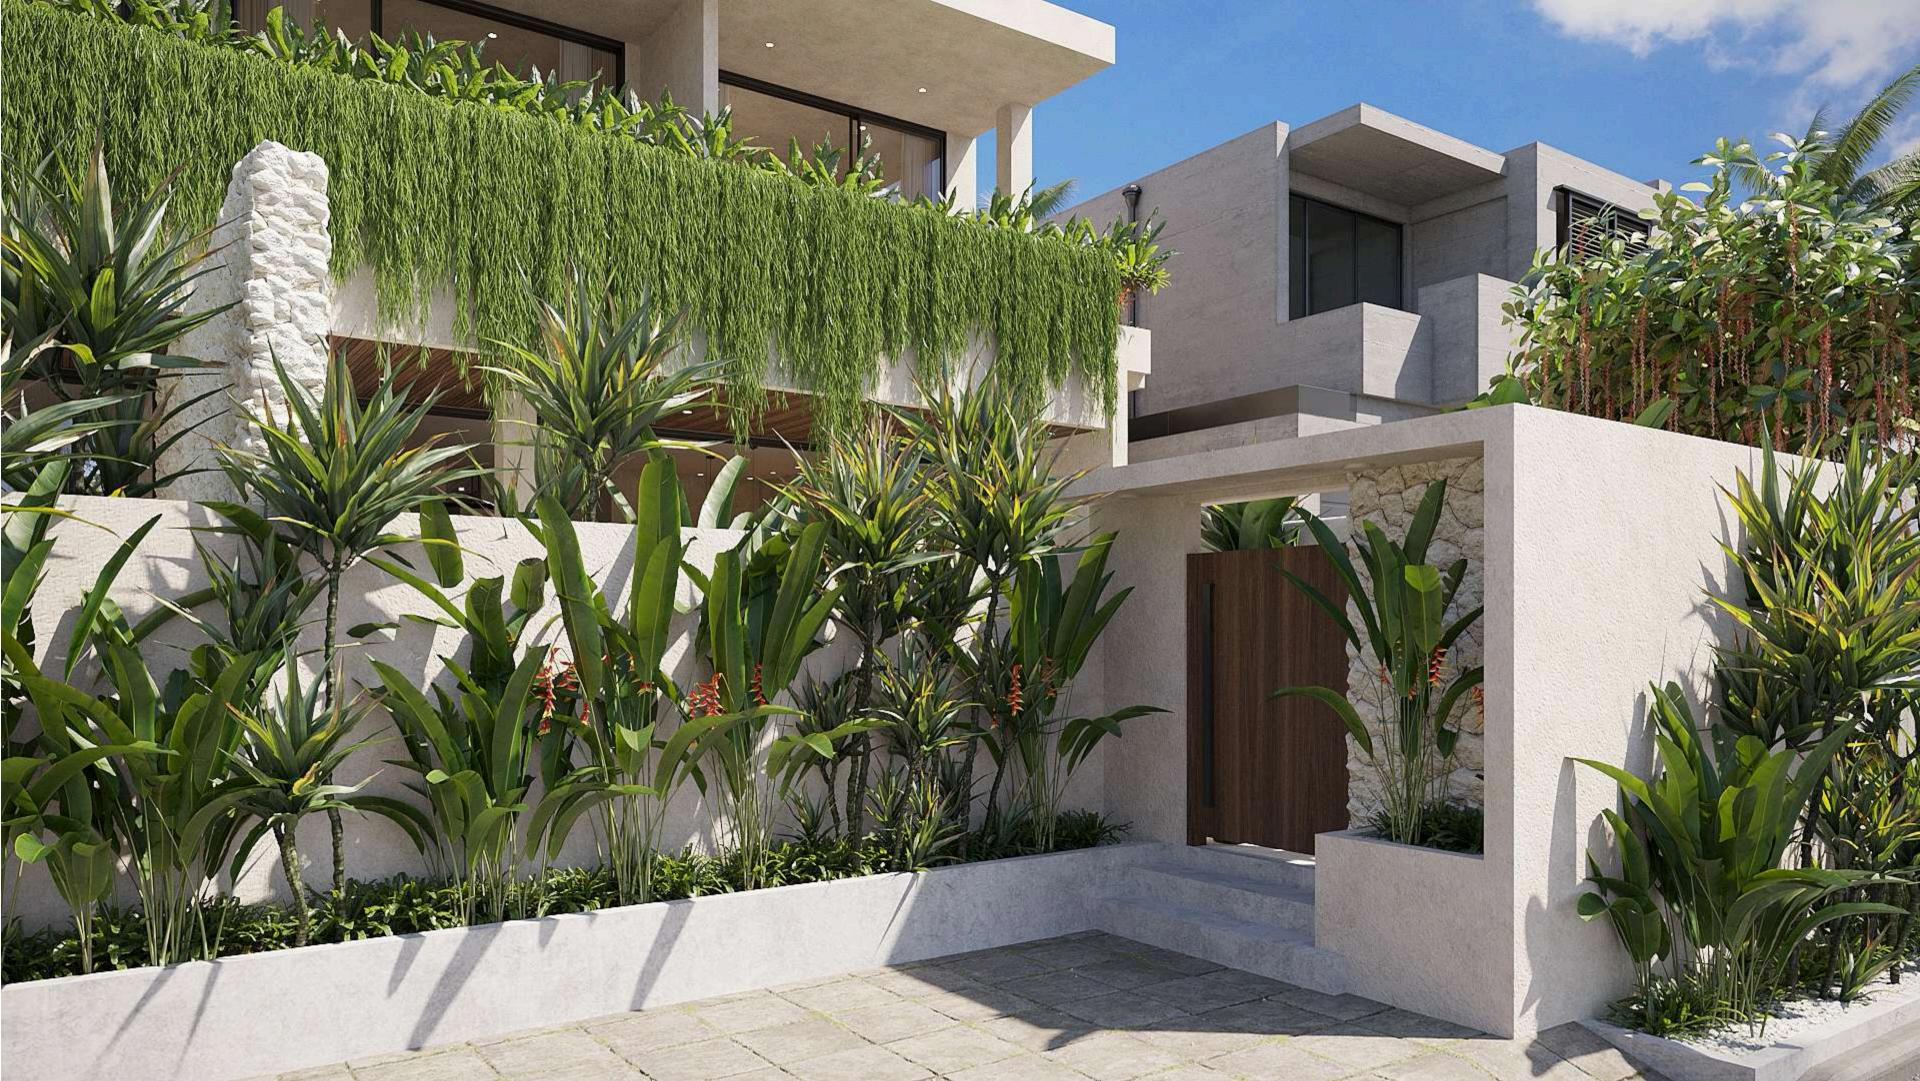

very on September, 15th 2024

### LAYOUT VILLA 1



Enclosed Living + Kitchen - 50m<sup>2</sup>
Outdoor space - 110m<sup>2</sup>
Storage - 4m<sup>2</sup>
Pool - 15m<sup>2</sup>



Master Bedroom – 17m<sup>2</sup> + balcony Bedroom Nr.2 – 15m<sup>2</sup> + balcony

### Villa 2

- 2 bedrooms + 2.5 bathrooms @
  - 130 sqm land @
  - 145 sqm building size 🙃
    - 2 floors @
- Enclosed living room and kitchen @
  - Storage @
  - 199.000 USD semi furnished @
- +16.000 USD for furniture package @
- Delivery on September, 15th 2024 @



### LAYOUT VILLA 2



Enclosed Living + Kitchen - 44m<sup>2</sup>
Outdoor space - 62m<sup>2</sup>
Storage - 4m<sup>2</sup>
Pool - 15m<sup>2</sup>

Master Bedroom – 17m<sup>2</sup> + balcony Bedroom Nr.2 – 14m<sup>2</sup> + balcony

### PAYMENT PLAN



# RENDERS



























+62 812-3956-9089



hello@justenjoybali.com



ejustenjoy.bali

# Just Enjoy.

INVESTMENT VILLAS IN BALI