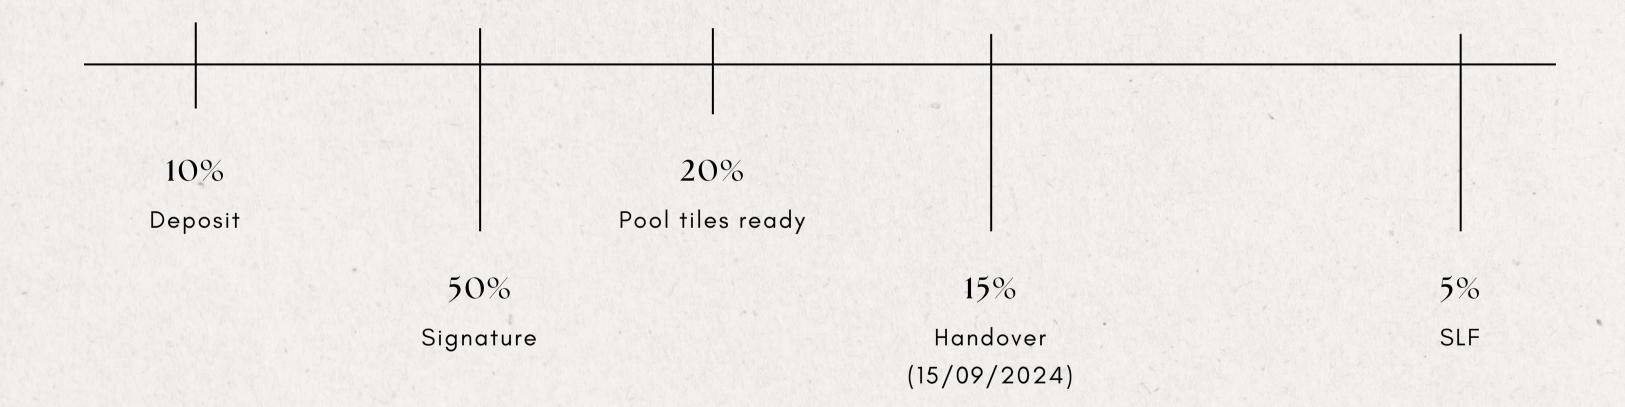

package
- Delivery on September, 15th 2024

### LAYOUT VILLA 1



Enclosed Living + Kitchen - 50m<sup>2</sup>
Outdoor space - 110m<sup>2</sup>
Storage - 4m<sup>2</sup>
Pool - 15m<sup>2</sup>



Master Bedroom – 17m<sup>2</sup> + balcony Bedroom Nr.2 – 15m<sup>2</sup> + balcony

### Villa 2

- 2 bedrooms + 2.5 bathrooms @
  - 130 sqm land @
  - 145 sqm building size 🙃
    - 2 floors @
- Enclosed living room and kitchen @
  - Storage @
  - 199.000 USD semi furnished @
- +16.000 USD for furniture package @
- Delivery on September, 15th 2024 @



### LAYOUT VILLA 2



Enclosed Living + Kitchen - 44m<sup>2</sup>
Outdoor space - 62m<sup>2</sup>
Storage - 4m<sup>2</sup>
Pool - 15m<sup>2</sup>

Master Bedroom – 17m<sup>2</sup> + balcony Bedroom Nr.2 – 14m<sup>2</sup> + balcony

### PAYMENT PLAN



# RENDERS



























+62 812-3956-9089



hello@justenjoybali.com



ejustenjoy.bali

# Just Enjoy.

INVESTMENT VILLAS IN BALI