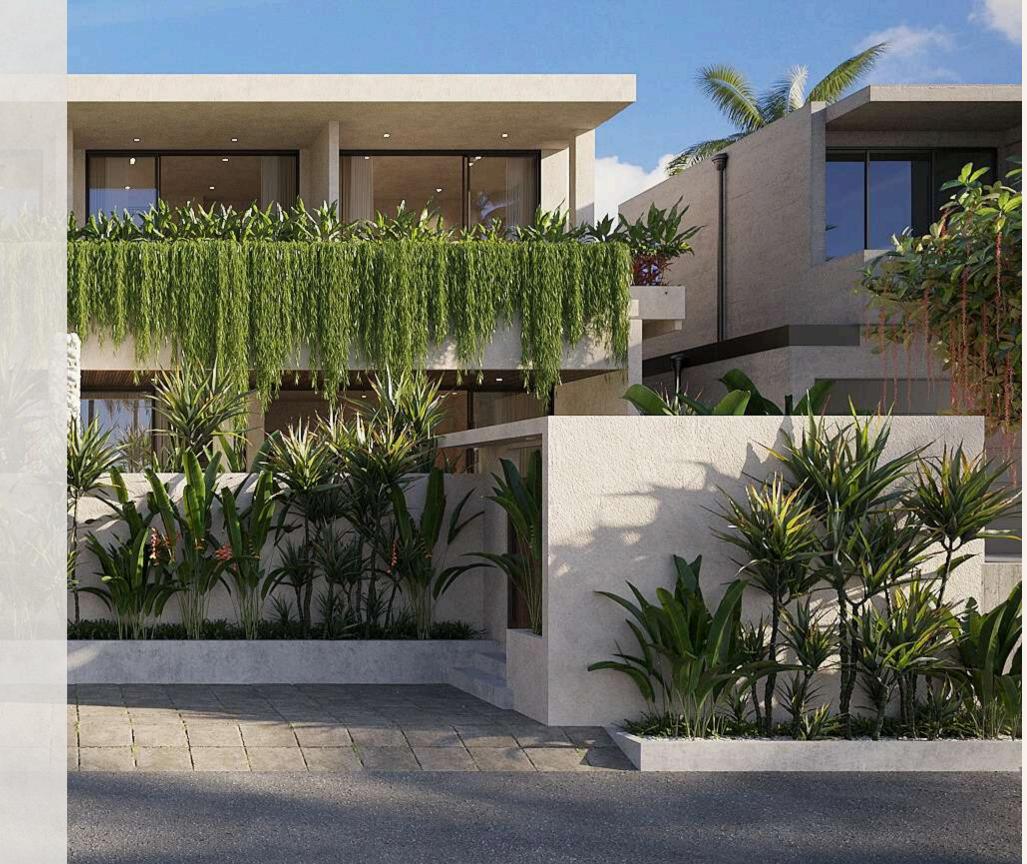

10min from Savaya Club
- 5 5 min from main restaurants and cafés



- 2 bedrooms + 2.5 bathrooms
- 170 sqm land
- 155 sqm building size
- 6 2 floors
- @ Enclosed living room and kitchen
- Storage
- 209.000 USD semi furnished
- +16.000 USD for furniture package
- Delivery on September, 15th 2024

### LAYOUT VILLA 1



Enclosed Living + Kitchen - 50m<sup>2</sup>
Outdoor space - 110m<sup>2</sup>
Storage - 4m<sup>2</sup>
Pool - 15m<sup>2</sup>



Master Bedroom – 17m<sup>2</sup> + balcony Bedroom Nr.2 – 15m<sup>2</sup> + balcony

### Villa 2

- 2 bedrooms + 2.5 bathrooms @
  - 130 sqm land @
  - 145 sqm building size 🙃
    - 2 floors @
- Enclosed living room and kitchen @
  - Storage @
  - 199.000 USD semi furnished @
- +16.000 USD for furniture package @
- Delivery on September, 15th 2024 @



### LAYOUT VILLA 2



Enclosed Living + Kitchen - 44m<sup>2</sup>
Outdoor space - 62m<sup>2</sup>
Storage - 4m<sup>2</sup>
Pool - 15m<sup>2</sup>

Master Bedroom – 17m<sup>2</sup> + balcony Bedroom Nr.2 – 14m<sup>2</sup> + balcony

### PAYMENT PLAN



# RENDERS



























+62 812-3956-9089



hello@justenjoybali.com



ejustenjoy.bali

# Just Enjoy.

INVESTMENT VILLAS IN BALI